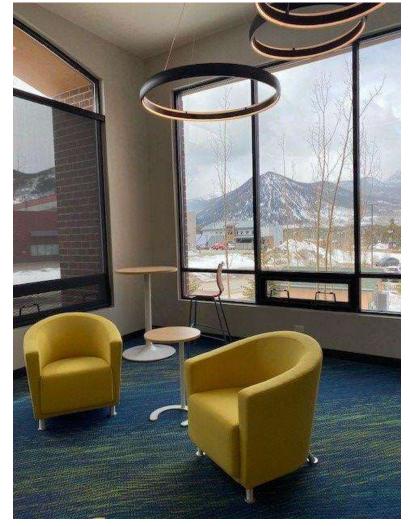

Children's Room - Before

Children's Room - Before

Children's Computers and Craft Area - After

Storytime - Before

Teen Space - Before

**Adult Reading - After** 

Before

After