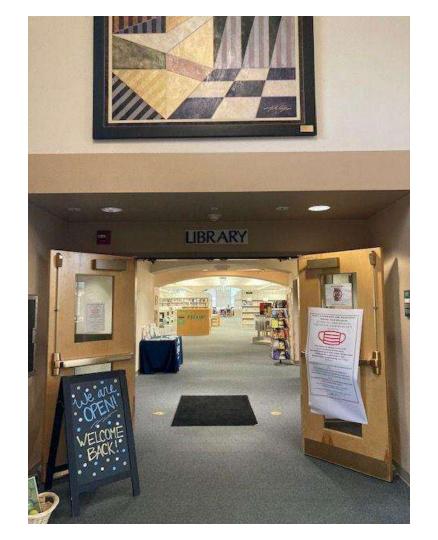

## Main Library Frisco —

Before and After

Entrance - Before

Friends of the Library Sale - After

Circulation Desk - Before

**Before** 

Biography Reading - After

Staff Offices - Before