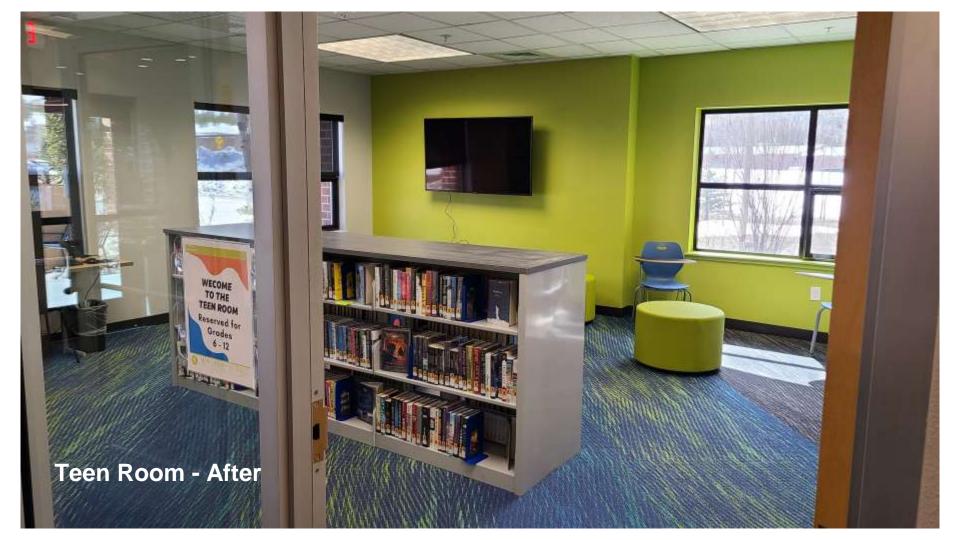

Children's Room - Before

Children's Room - Before

Children's Computers and Craft Area - After

Storytime - Before

Teen Space - Before

**Adult Reading - After** 

Before

After