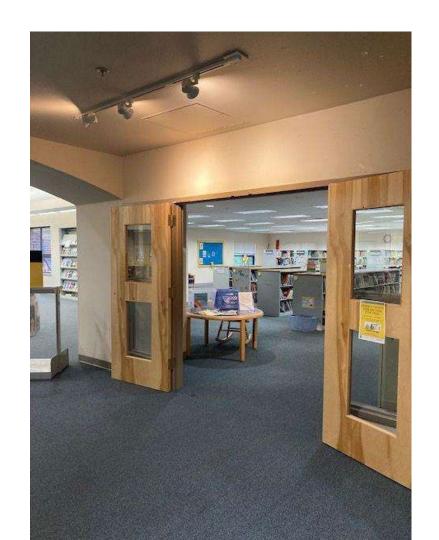

## Main Library Frisco —

Before and After

Entrance - Before

Friends of the Library Sale - After

Circulation Desk - Before

**Before** 

Biography Reading - After

Staff Offices - Before