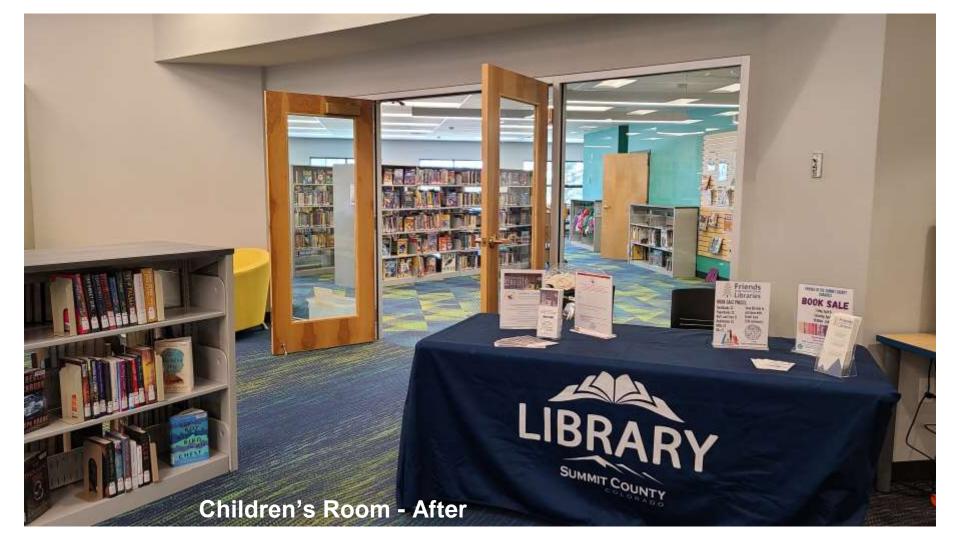

Children's Room - Before

Children's Room - Before

Children's Computers and Craft Area - After

Storytime - Before

Teen Space - Before

**Adult Reading - After** 

Before

After