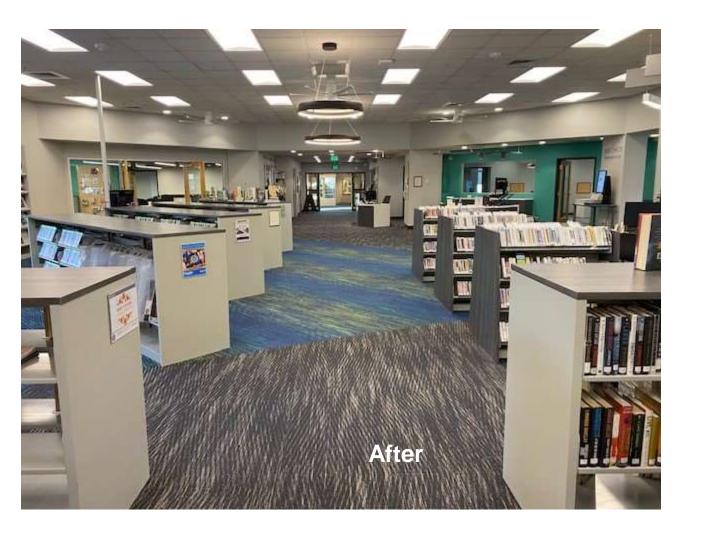

## Main Library Frisco —

Before and After

Entrance - Before

Friends of the Library Sale - After

Circulation Desk - Before

**Before** 

Biography Reading - After

Staff Offices - Before