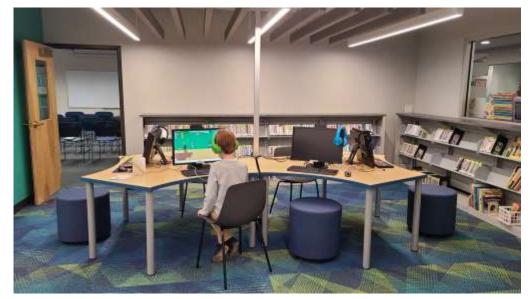

Children's Room - Before

Children's Room - Before

Children's Computers and Craft Area - After

Storytime - Before

Teen Space - Before

**Adult Reading - After** 

Before

After