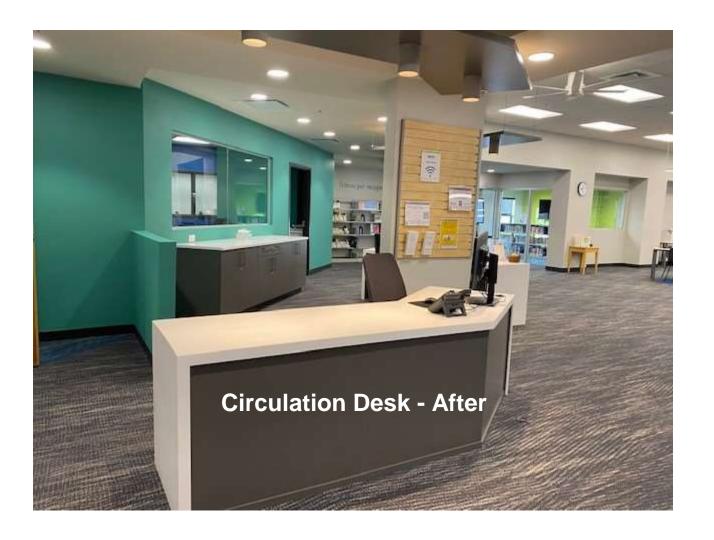

## Main Library Frisco —

Before and After

Entrance - Before

Friends of the Library Sale - After

Circulation Desk - Before

**Before** 

Biography Reading - After

Staff Offices - Before