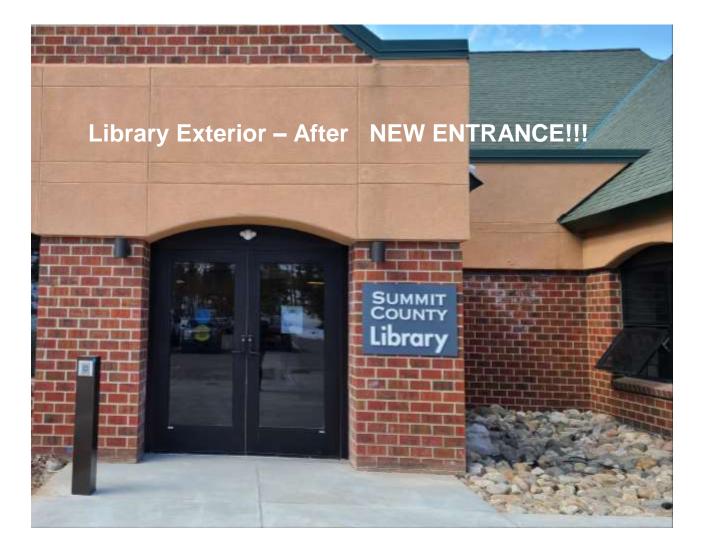

## Main Library Frisco —

Before and After

Entrance - Before

Friends of the Library Sale - After

Circulation Desk - Before

**Before** 

Biography Reading - After

Staff Offices - Before