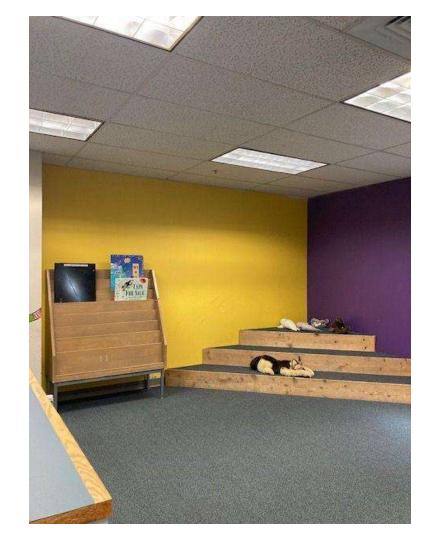

Children's Room - Before

Children's Room - Before

Children's Computers and Craft Area - After

Storytime - Before

Teen Space - Before

**Adult Reading - After** 

Before

After