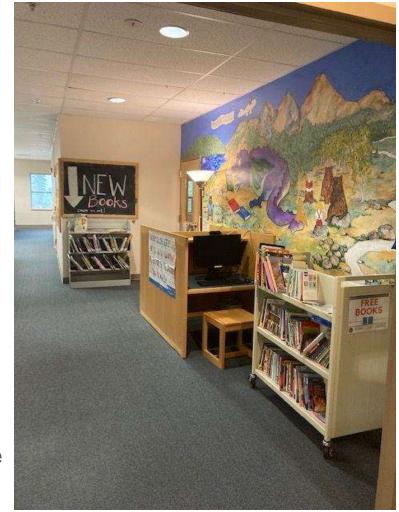

Children's Room - Before

Children's Room - Before

Children's Computers and Craft Area - After

Storytime - Before

Teen Space - Before

**Adult Reading - After** 

Before

After