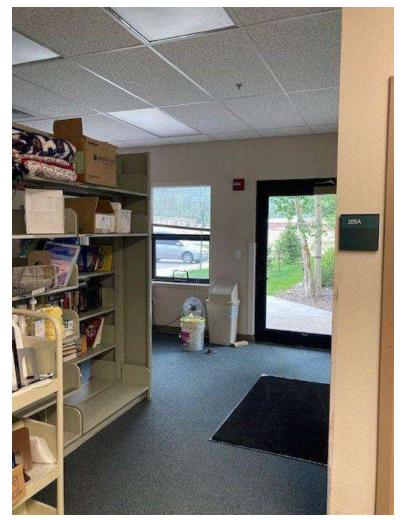

## Study Rooms - After

Library Exterior - Before

Book Drop - Before

Book Drop - After

Staff Breakroom - Before

Storage - Before

**Storage - After** 

Staff Workroom - Before