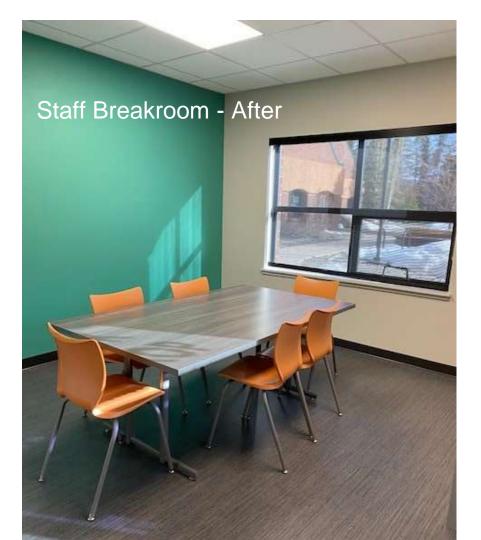

## Study Rooms - After

Library Exterior - Before

Book Drop - Before

Book Drop - After

Staff Breakroom - Before

Storage - Before

**Storage - After** 

Staff Workroom - Before