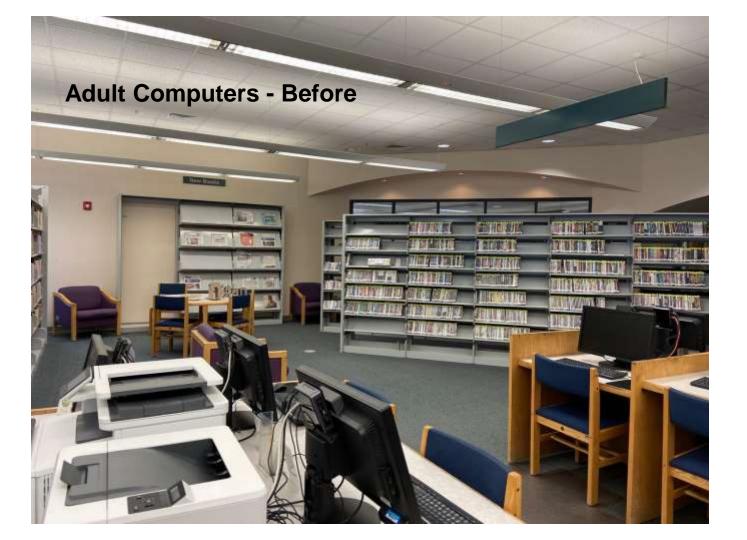

Children's Room - Before

Children's Room - Before

Children's Computers and Craft Area - After

Storytime - Before

Teen Space - Before

**Adult Reading - After** 

Before

After