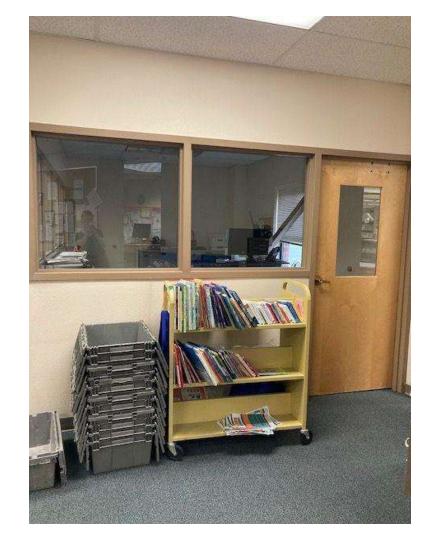

## Main Library Frisco —

Before and After



Entrance - Before







Friends of the Library Sale - After



Circulation Desk - Before









**Before** 







Biography Reading - After



Staff Offices - Before





Children's Room - Before





Children's Room - Before





Children's Computers and Craft Area - After



Storytime - Before





Teen Space - Before







**Adult Reading - After** 



Before



After

## Study Room Before





## Study Rooms - After





Library Exterior - Before





Book Drop - Before



Book Drop - After



Staff Breakroom - Before





Storage - Before



**Storage - After** 



Staff Workroom - Before





Admin Office - Before





## North Branch Silverthorne Renovation and Expansion Summer 2022

## NORTH BRANCH

Grand Expansion 100% Schematic Design (SD) Set REVISED 01.25.2022







#



#

#





## **Authors' Circle**

## HELP WRITE THE NEXT CHAPTER IN THE SUMMIT COUNTY LIBRARY STORY



With a minimum of \$100 you will receive an Authors' Circle Kit including:

Commemorative book bag
Special edition library card
Summit County Library pen
Your name in an Authors' Circle commemorative book

For more information on the Capital Campaign, check out the website:

summitlibraryexpansion.com