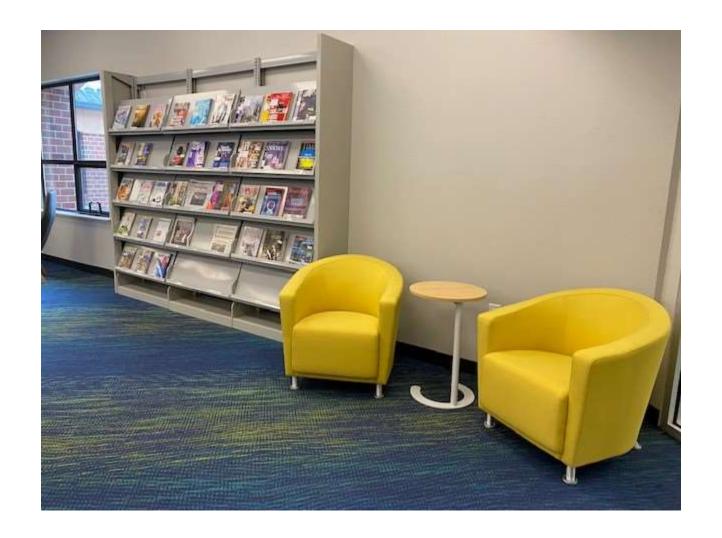

Children's Room - Before

Children's Room - Before

Children's Computers and Craft Area - After

Storytime - Before

Teen Space - Before

**Adult Reading - After** 

Before

After