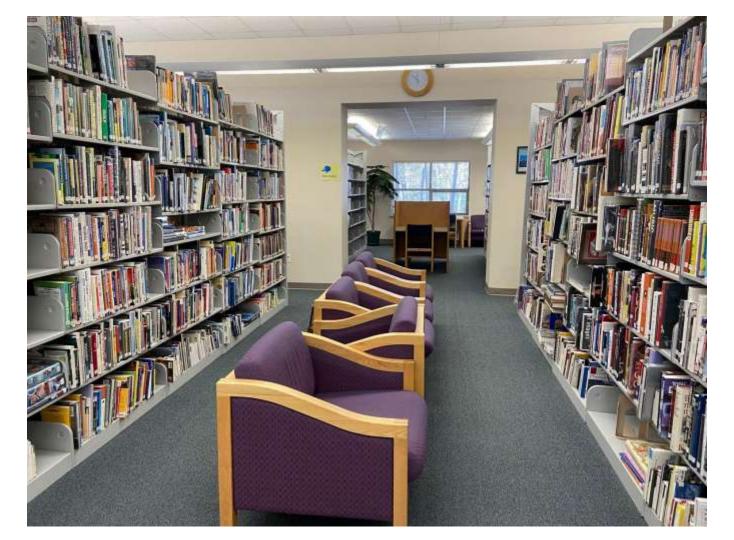

Children's Room - Before

Children's Room - Before

Children's Computers and Craft Area - After

Storytime - Before

Teen Space - Before

**Adult Reading - After** 

Before

After