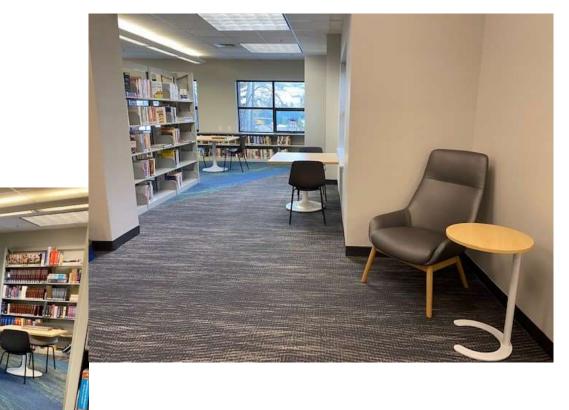

## Main Library Frisco —

Before and After

Entrance - Before

Friends of the Library Sale - After

Circulation Desk - Before

**Before** 

Biography Reading - After

Staff Offices - Before