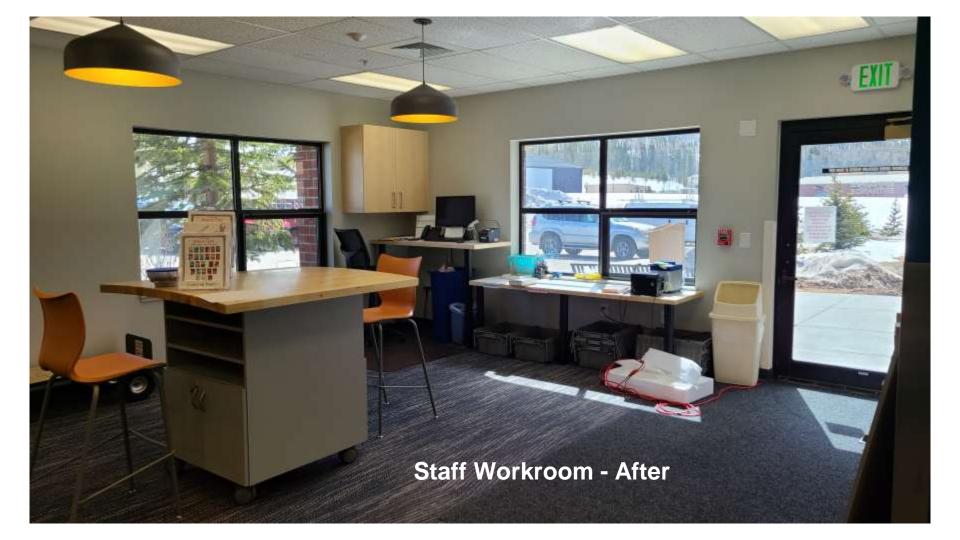

## Study Rooms - After

Library Exterior - Before

Book Drop - Before

Book Drop - After

Staff Breakroom - Before

Storage - Before

**Storage - After** 

Staff Workroom - Before