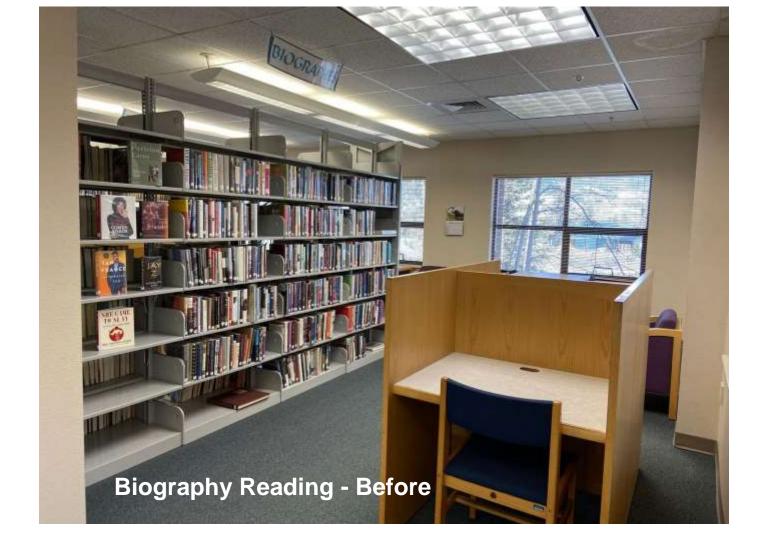

## Main Library Frisco —

Before and After

Entrance - Before

Friends of the Library Sale - After

Circulation Desk - Before

**Before** 

Biography Reading - After

Staff Offices - Before