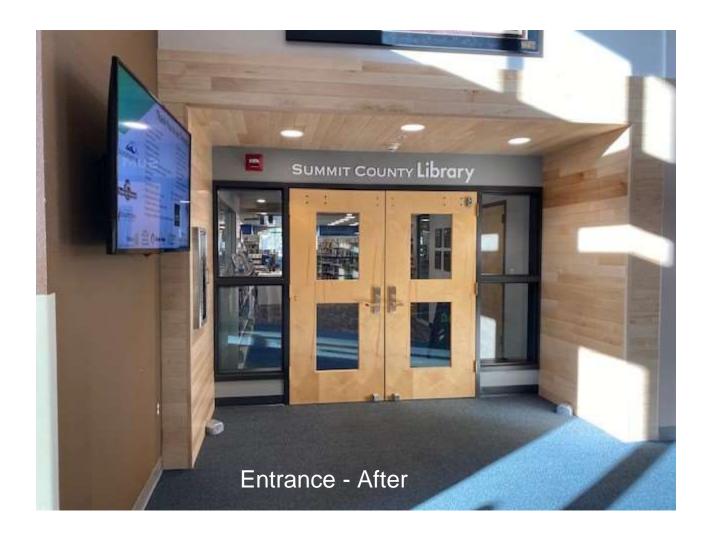

## Main Library Frisco —

Before and After

Entrance - Before

Friends of the Library Sale - After

Circulation Desk - Before

**Before** 

Biography Reading - After

Staff Offices - Before