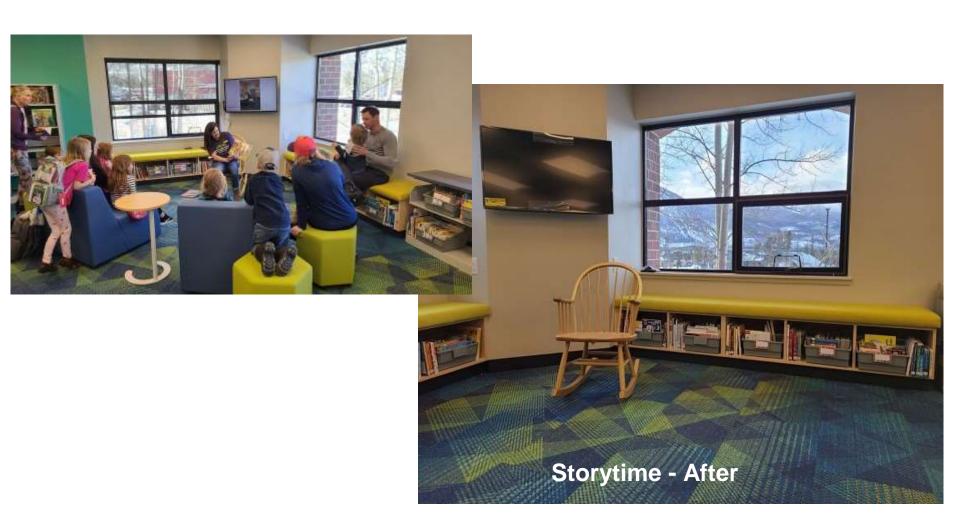

Children's Room - Before

Children's Room - Before

Children's Computers and Craft Area - After

Storytime - Before

Teen Space - Before

**Adult Reading - After** 

Before

After