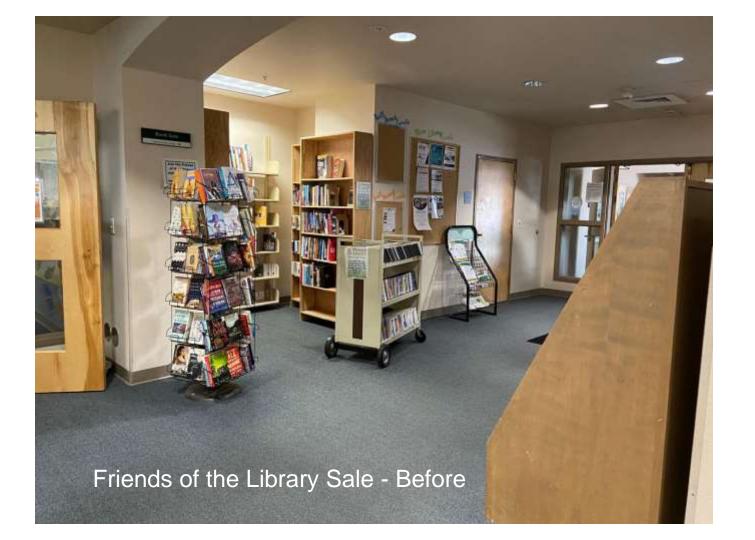

## Main Library Frisco —

Before and After

Entrance - Before

Friends of the Library Sale - After

Circulation Desk - Before

**Before** 

Biography Reading - After

Staff Offices - Before