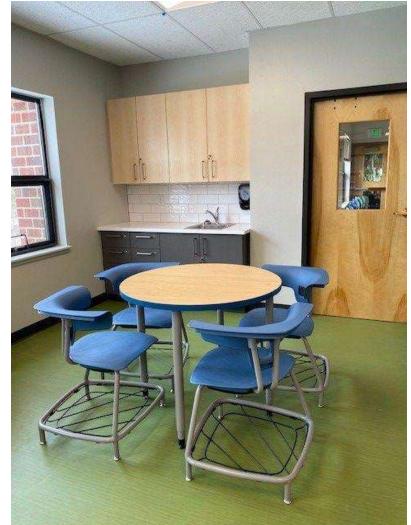

Children's Room - Before

Children's Room - Before

Children's Computers and Craft Area - After

Storytime - Before

Teen Space - Before

**Adult Reading - After** 

Before

After