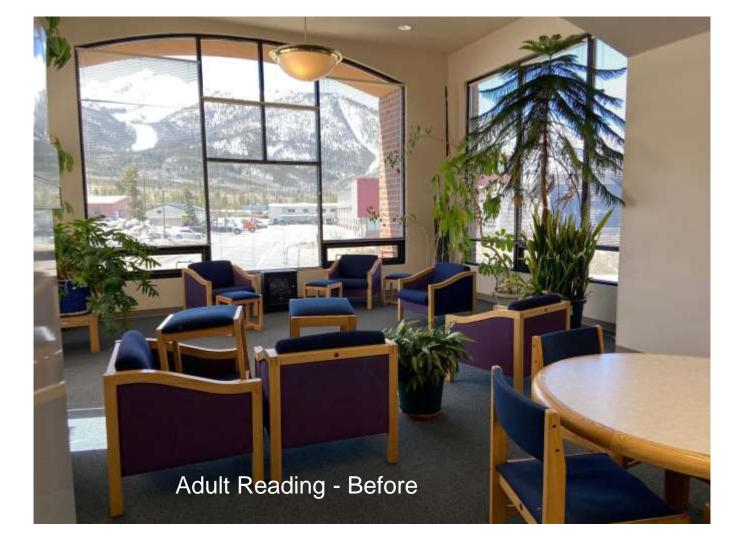

Children's Room - Before

Children's Room - Before

Children's Computers and Craft Area - After

Storytime - Before

Teen Space - Before

**Adult Reading - After** 

Before

After