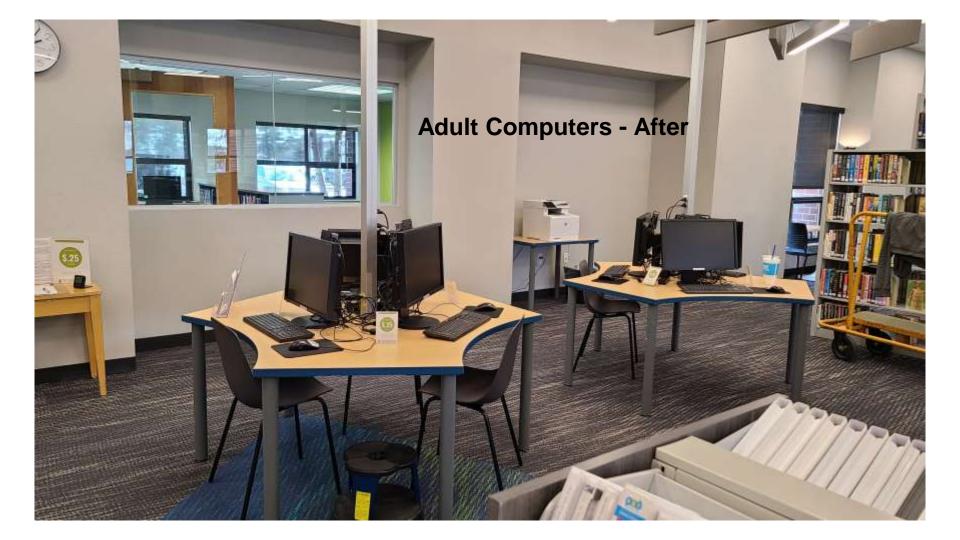

Children's Room - Before

Children's Room - Before

Children's Computers and Craft Area - After

Storytime - Before

Teen Space - Before

**Adult Reading - After** 

Before

After