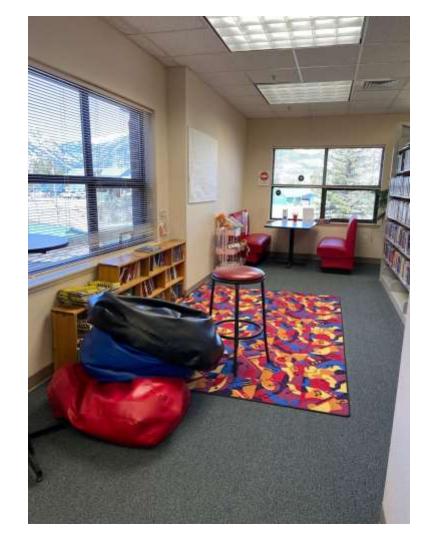

Children's Room - Before

Children's Room - Before

Children's Computers and Craft Area - After

Storytime - Before

Teen Space - Before

**Adult Reading - After** 

Before

After